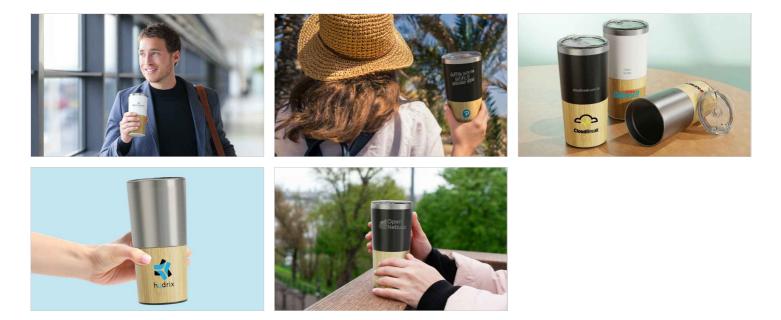

## **Metro Bamboo**

The Metro Bamboo is a beautifully designed Travel Cup that boasts double-wall insulation to keep your hot drinks hot and cold drinks cold. Related to our Metro Travel Cup, the Metro Bamboo also features a secure easy-sip Tritan<sup>™</sup> lid and a stunning bamboo exterior towards the base of the cup - which can be branded with your logo, slogan and more.